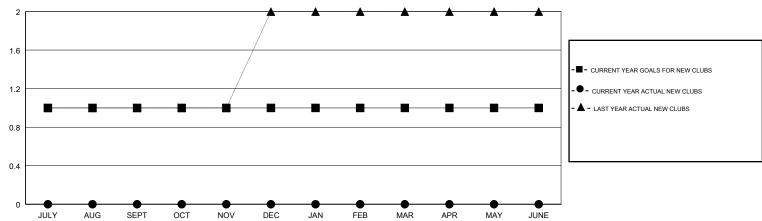

### **LOCATION MINNESOTA**

**GMT CA** 

| Clubs                 |               |           |               | Members               |                           |                         |                                              |
|-----------------------|---------------|-----------|---------------|-----------------------|---------------------------|-------------------------|----------------------------------------------|
| RESULTS FOR 2017-2018 |               |           |               | RESULTS FOR 2017-2018 |                           |                         |                                              |
| QUARTER               | NEW CLUB GOAL | NEW CLUBS | DROPPED CLUBS | QUARTER               | MEMBER GROWTH NET<br>GOAL | MEMBER GROWTH<br>ACTUAL | DROPPED MEMBERS ACTUAL (including transfers) |
| JULY/AUG/SEPT         | 1             | 0         | 1             | JULY/AUG/SEPT         | 29                        | 15                      | 34                                           |
| OCT/NOV/DEC           | 0             | 0         | 0             | OCT/NOV/DEC           | 9                         | 11                      | 11                                           |
| JAN/FEB/MAR           | 0             | 0         | 0             | JAN/FEB/MAR           | 9                         | 0                       | 0                                            |
| APR/MAY/JUNE          | 0             | 0         | 0             | APR/MAY/JUNE          | 6                         | 0                       | 0                                            |

### GOALS AND ACTUAL MEMBERS CUMULATIVE

| - ■ - MEMBER GROWTH NET GOAL      |
|-----------------------------------|
| - ● - MEMBER GROWTH ACTUAL        |
| - ▲ - LAST YEAR MEMBERSHIP ACTUAL |
|                                   |
|                                   |